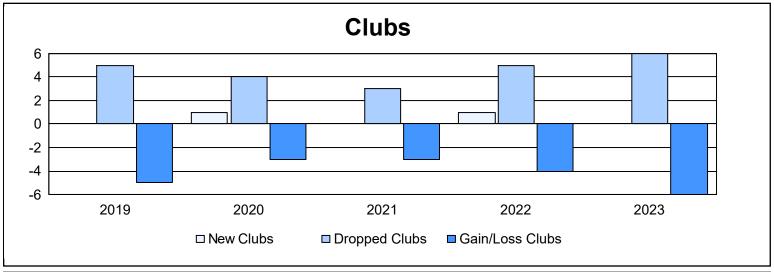

District 330 B As of June 2023 Cumulative

| Year      | New<br>Clubs | Dropped<br>Clubs | Gain/<br>Loss<br>Clubs | New<br>Members | Charter<br>Members | Reinstate<br>Members | Transfer<br>Members | Total<br>Member<br>Added | Total<br>Members<br>Dropped | Gain/<br>Loss<br>Members |
|-----------|--------------|------------------|------------------------|----------------|--------------------|----------------------|---------------------|--------------------------|-----------------------------|--------------------------|
| 2018-2019 | 0            | 5                | -5                     | 321            | 0                  | 12                   | 7                   | 340                      | 482                         | -142                     |
| 2019-2020 | 1            | 4                | -3                     | 189            | 21                 | 5                    | 15                  | 230                      | 478                         | -248                     |
| 2020-2021 | 0            | 3                | -3                     | 177            | 0                  | 7                    | 5                   | 189                      | 359                         | -170                     |
| 2021-2022 | 1            | 5                | -4                     | 186            | 27                 | 10                   | 7                   | 230                      | 365                         | -135                     |
| 2022-2023 | 0            | 6                | -6                     | 179            | 1                  | 3                    | 17                  | 200                      | 384                         | -184                     |
| Average   | 0            | 5                | -4                     | 210            | 10                 | 7                    | 10                  | 238                      | 414                         | -176                     |