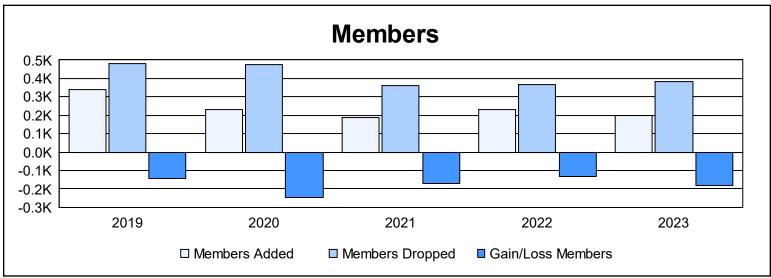

District 330 B As of June 2023 Cumulative

| Year      | New<br>Clubs | Dropped<br>Clubs | Gain/<br>Loss<br>Clubs | New<br>Members | Charter<br>Members | Reinstate<br>Members | Transfer<br>Members | Total<br>Member<br>Added | Total<br>Members<br>Dropped | Gain/<br>Loss<br>Members |
|-----------|--------------|------------------|------------------------|----------------|--------------------|----------------------|---------------------|--------------------------|-----------------------------|--------------------------|
| 2018-2019 | 0            | 5                | -5                     | 321            | 0                  | 12                   | 7                   | 340                      | 482                         | -142                     |
| 2019-2020 | 1            | 4                | -3                     | 189            | 21                 | 5                    | 15                  | 230                      | 478                         | -248                     |
| 2020-2021 | 0            | 3                | -3                     | 177            | 0                  | 7                    | 5                   | 189                      | 359                         | -170                     |
| 2021-2022 | 1            | 5                | -4                     | 186            | 27                 | 10                   | 7                   | 230                      | 365                         | -135                     |
| 2022-2023 | 0            | 6                | -6                     | 179            | 1                  | 3                    | 17                  | 200                      | 384                         | -184                     |
| Average   | 0            | 5                | -4                     | 210            | 10                 | 7                    | 10                  | 238                      | 414                         | -176                     |